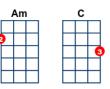

## key:Am, artist:Tom Jones writer:Barry Mason, Les Reed

Tom Jones - https://www.youtube.com/watch?v=3fBpqu\_4GSk But in Am

[Am] I saw the light on the night that I passed by her [E7] window

[Am] I saw the flickering shadows of love on her [E7] blind [A] She [A7] was my [Dm] woman

[Am] As she deceived me I [E7] watched, and went out of my [Am] mind [G7]

[C] My, my, my, De-[G]-lilah

[G] Why, why, [G7] why, De-[C]-lilah

[C] I could [C7] see that [F] girl was no good for [Dm] me [Am] But I was lost like a [E7] slave that no one could [Am] free

[E7]

[Am] At break of day when that man drove away I was [E7] waiting

[Am] I crossed the street to her house and she opened the [E7] door

[A] She [A7] stood there [Dm] laughing

[Am] I felt the knife in my [E7] hand, and she laughed no [Am] more [G7]

For-[C]give me, Delilah, I [E7] just couldn't take any [C] more [Am] For-[Am]give me, Delilah, I [E7] just couldn't take any [Am] more [Dm] [Am]

| E7 |   |   |  |  |   | F |   |   |  |
|----|---|---|--|--|---|---|---|---|--|
| l  |   |   |  |  |   |   | • | ) |  |
|    | 6 | ) |  |  | e | ) |   |   |  |
|    |   |   |  |  |   |   |   |   |  |
|    |   |   |  |  |   |   |   |   |  |
|    |   |   |  |  |   |   |   |   |  |