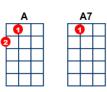

## key:Am, artist:Tom Jones writer:Barry Mason, Les Reed

Tom Jones - https://www.youtube.com/watch?v=3fBpqu\_4GSk But in Am

[Am] I saw the light on the night that I passed by her [E7] window

[Am] I saw the flickering shadows of love on her [E7] blind [A] She [A7] was my [Dm] woman

[Am] As she deceived me I [E7] watched, and went out of my [Am] mind [G7]

[C] My, my, my, De-[G]-lilah

[G] Why, why, [G7] why, De-[C]-lilah

[C] I could [C7] see that [F] girl was no good for [Dm] me [Am] But I was lost like a [E7] slave that no one could [Am] free

[E7]

[Am] At break of day when that man drove away I was [E7] waiting

[Am] I crossed the street to her house and she opened the [E7] door

[A] She [A7] stood there [Dm] laughing

[Am] I felt the knife in my [E7] hand, and she laughed no [Am] more [G7]